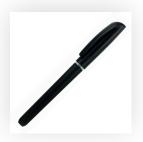

Your Ref: Quantity: Product Code: TPC680101
Our Ref: Version: 1 Product Colour: BLACK

## **PANTONE REFERENCE(S)**

Colour 1

Colour 2

Colour 3

Colour 4

ARTWORK SCALE 100% Barrel Print Area: 45mm x 20mm

Product Image for visualisation - colours may vary